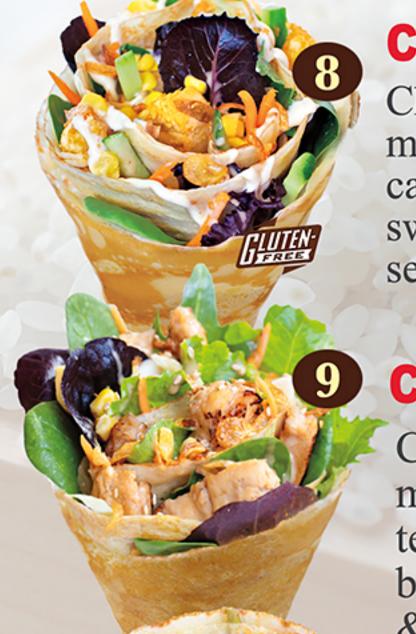

### **CHICKEN THAI**

Chicken breast, organic mixed greens, cucumbers, carrots, cilantro Thai dressing/sweet chilli sauce & sesame seeds. 8.96

# **CHICKEN TERIYAKI**

Chicken breast, organic mixed greens, corn, carrots, teriyaki sauce, crispy shallots, boiled egg, sesame dressing, & sesame seeds. 8.96

Philly steak, steakhouse cheese sauce, mozzarella, mushrooms, onions & bell peppers. 8.96