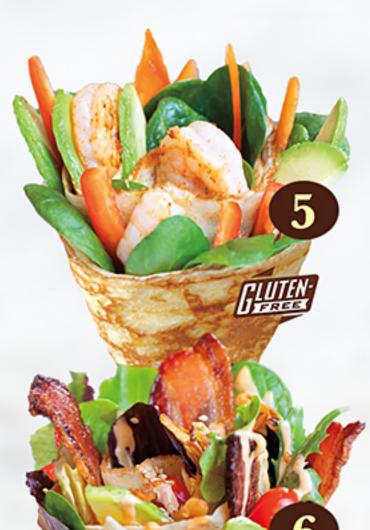

### **SHRIMP AVOCADO**

Shrimp, avocado, carrots, organic baby spinach, red pepper, tofu sauce & spicy mayo. 8.96

### **EIGHT TURN'S B.L.T.**

Thick cut bacon, organic mixed greens, lettuce, cherry tomatoes, avocado, shallots, chipotle aioli & balsamic dressing. 8.96