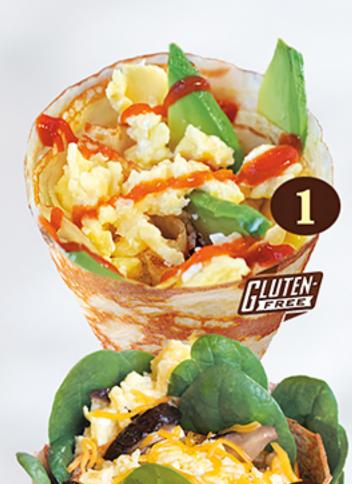

# EGGS, GOAT CHEESE & AVOCADO

Scrambled eggs, goat cheese, avocado, Sriracha. 8.96

### GRADE 8 HAM, EGGS & CHEESE

Scrambled eggs, smoked ham, Gruyere cheese, Japanese mayo & Dijon mustard. 8.96