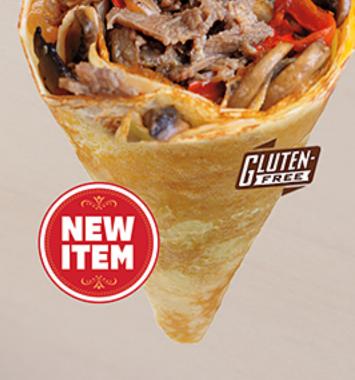

# **CHICKEN TERIYAKI**

Chicken breast, organic mixed greens, corn, carrots, teriyaki sauce, crispy shallots, boiled egg, sesame dressing, & sesame seeds. 8.96

Philly steak, steakhouse cheese sauce, mozzarella, mushrooms, onions & bell peppers. 8.96