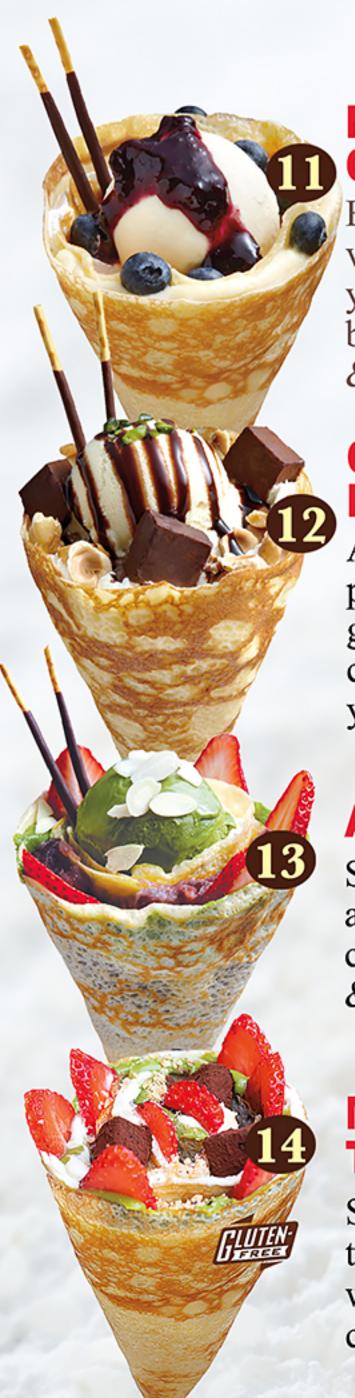

#### **NY BLUEBERRY** CHEESECAKE

Blueberries, custard cream, vanilla gelato, whipped yogurt, cream cheese, blueberries reduction, & Pocky sticks. 8.96

#### CHOCOLATE **NUT PARTY**

Almonds, hazelnuts, walnuts, peanuts, truffles, Stracciatella gelato, chocolate sauce, custard cream, whipped yogurt & Pocky sticks. 8.96

#### **AZUKI BERRIES**

Strawberries, Matcha gelato, almonds, Azuki beans, Matcha custard, whipped yogurt & Pocky sticks. 8.96

#### **MATCHA STRIPE TRUFFLES**

Strawberries, hazelnuts, truffles, matcha custard whipped yogurt, chocolate sauce. 7.99