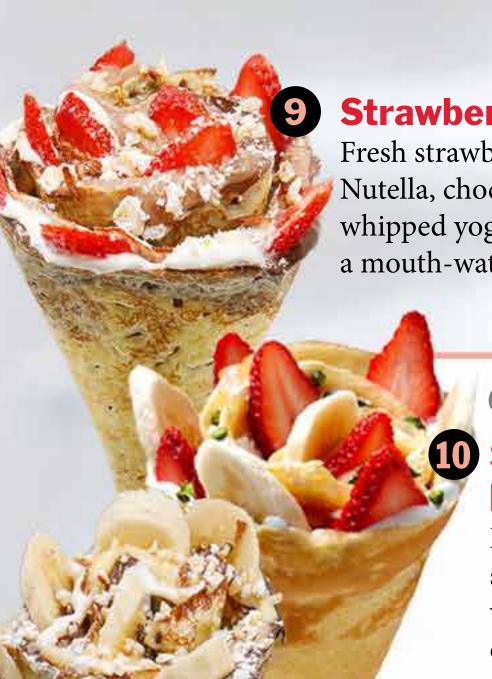

**Pork Belly** 2.50

Shrimp 2.00

**Jambon** French ham. 1.50

**Applewood Bacon** 2.00

**Truffled Mushrooms** 1.50

Strawberry Nutella 🕮

Fresh strawberries teamed with Nutella, chocolate custard, whipped yogurt and hazelnuts for a mouth-watering combination! 8.00

## STRAWBERRY BANANA

Enjoy the taste of fresh strawberries and banana with whipped yogurt, custard cream, crushed almonds and pistachios. 8.00

11 Almond Banana Nutella

Sliced almonds, banana and Nutella with whipped yogurt and custard cream. Mmm, mmm. 8.00