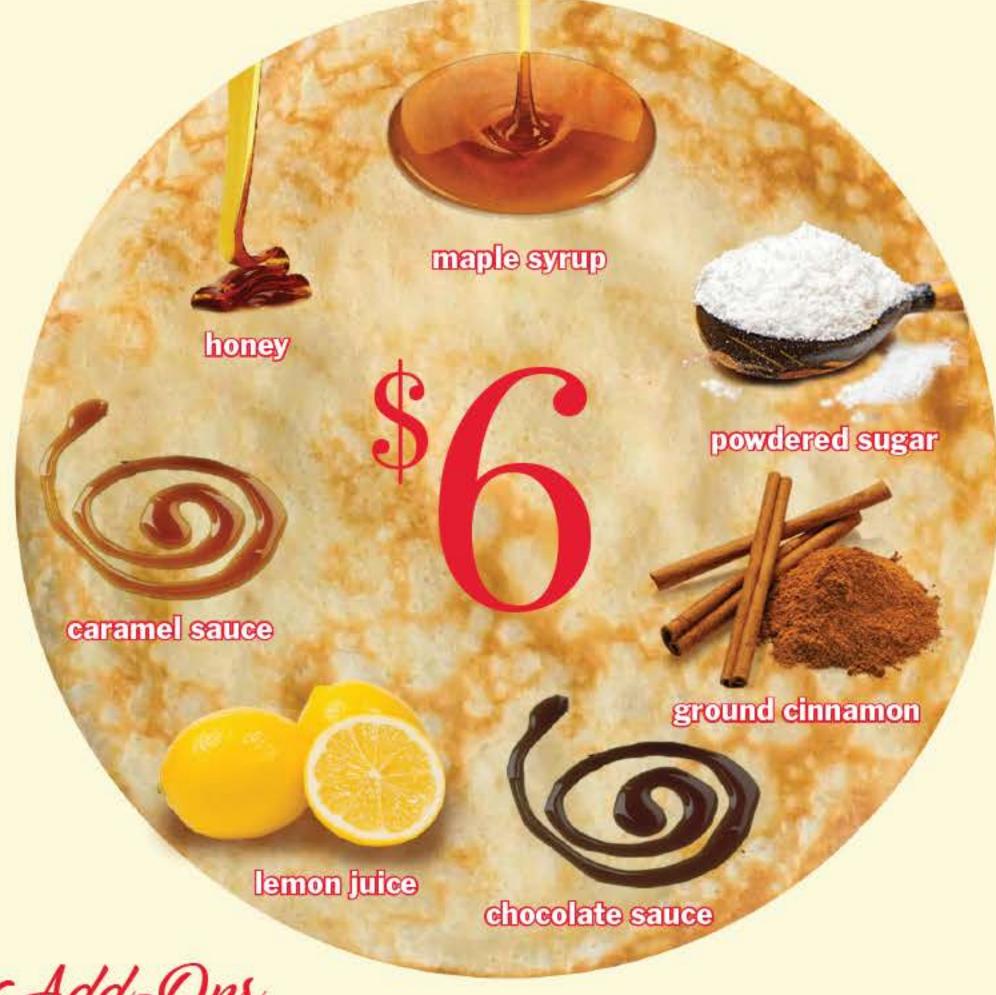

### Served with butter and your choice of **ONE**:

(Additional selections + .50 each)