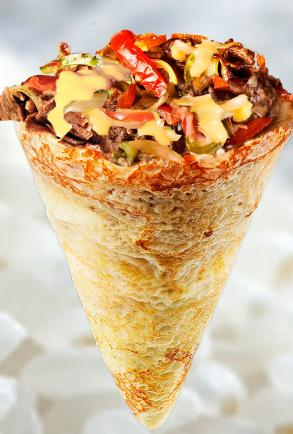

#### **Philly Cheesesteak**

Philly steak Roasted peppers and onions Cheddar cheese Salt Pepper Chipotle Aioli Sauce

\$12.00

\$11.50