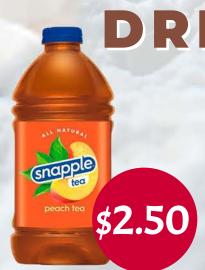

# Shrimp Avocado

Seared shrimp Baby spinach Julienned carrots Red pepper Avocado Choice of Sauce: Mild - Sweet chili Spicy - Spicy Mayo





#### Bacon, Egg & Cheese

Applewood bacon Cage-free scrambled eggs Cheddar cheese Chipotle aioli



#### Chicken Thai

Mixed greens Cucumbers Julienned carrots Sesame seeds Peanuts Choice of Sauce: Mild - Sweet chili Spicy - Cilantro Thai

Grilled chicken





#### **Philly Cheesesteak**

Philly steak Roasted peppers and onions Cheddar cheese Salt Pepper Chipotle Aioli Sauce

\$12.00

\$11.50

#### **ADDITIONS**

\$3.00 Philly steak

\$1.50 Any Veggie | Cheddar cheese

\$2.50 Applewood bacon | Grilled chicken Seared shrimp

\$2.00

French ham | Cage-free scrambled egg Avocado | Truffled mushrooms Goat cheese | Gruyere cheese



Japanese Ramune Soda



Snapple



**Bottled** water



Canned Soda



## SWEET CREPES

All Crepes are Gluten-Free



# Strawberry Nutella

Strawberry Nutella Chocolate Custard Whipped Yogurt Hazelnuts





Strawberry Banana Custard Cream Whipped Yogurt Almonds Pistachios

\$10.00



Banana Nutella Custard Cream Whipped Yogurt Almonds

\$10.00

#### Duice De Leche

Strawberry Brûlée Custard Creme Dulce de leche Walnuts

\$10.00

## Lychee Valentine

Lychee Raspberry Brûlée Custard Creme Whipped Yogurt Almonds Hint of rose water

\$10.50

#### Crêpes Brûlée

Strawberry Brûlée Custard Creme Crunchy flakes Caramelized Sugar Topping



\$10.50



#### Banana Nut Chocolate

Banana Chocolate Custard Whipped Yogurt Chocolate Truffles Chocolate Sauce Almonds

\$10.50

# Harajuku Fruit Cocktail

Strawberry Banana Raspbe