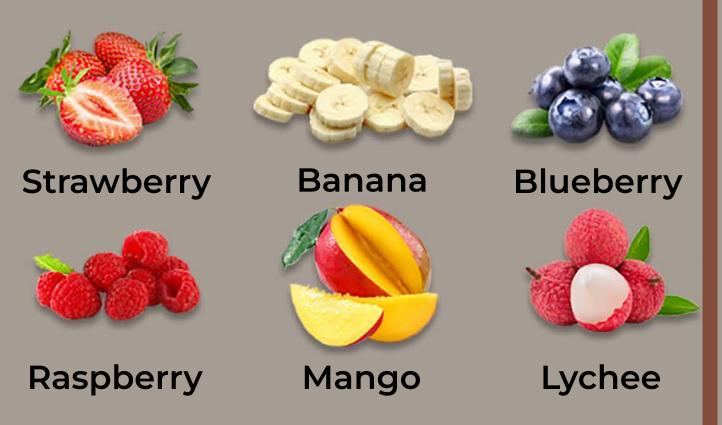

### Pick your 2 favorite fruits STEP 1 Pick your 1 favorite cheese

#### FRUIT

Strawberry Banana Blueberry Raspberry Mango Lychee

Dlain Crâna