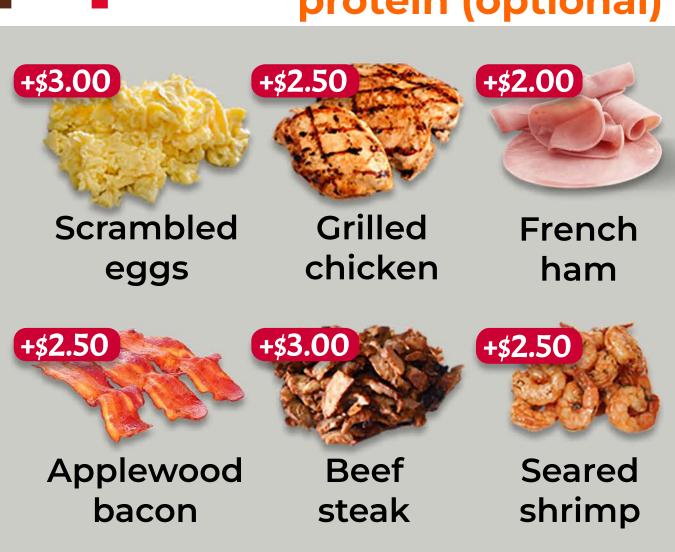

## Pick your 2 favorite nuts STEP 3 Pick your 2 favorite sauce

Pick your 2 favorite toppings STEP 4 Pick your 2 favorite protein (optional)

#### **ADDITIONS**

\$3.00 Philly steak

\$1.50 Any Veggie | Cheddar cheese

\$2.50 Applewood bacon | Grilled chicken Seared shrimp

\$2.00

French ham | Cage-free scrambled egg Avocado | Truffled mushrooms Goat cheese | Gruyere cheese