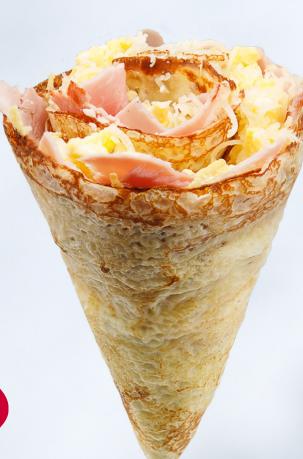

# eight SAVORY CREPES

All Crepes are Gluten-Free



## Goat Cheese & Avocado

Cage-free scrambled eggs Goat cheese Avocado Sriracha





\$11.50



#### Ham & Cheese

French ham Gruyere cheese Dijon mustard Mayonnaise

\$10.50



## Truffled Scrambled

Cage-free scrambled eggs Truffled mushrooms Truffle oil Baby spinach Cheddar cheese







#### Shrimp Avocado

Seared shrimp Baby spinach Julienned carrots Red pepper Avocado Choice of Sauce: Mild - Sweet chili Spicy - Spicy Mayo





#### Bacon, Egg & Cheese

Applewood bacon Cage-free scrambled eggs Cheddar cheese Chipotle aioli



#### Chicken Thai

Mixed greens Cucumbers Julienned carrots Sesame seeds Peanuts Choice of Sauce: Mild - Sweet chili Spicy - Cilantro Thai

Grilled chicken





#### **Philly Cheesesteak**

Philly steak Roasted peppers and onions Cheddar cheese Salt Pepper Chipotle Aioli Sauce

\$12.00

\$11.50

#### **ADDITIONS**

\$3.00 Philly steak

\$1.50 Any Veggie |