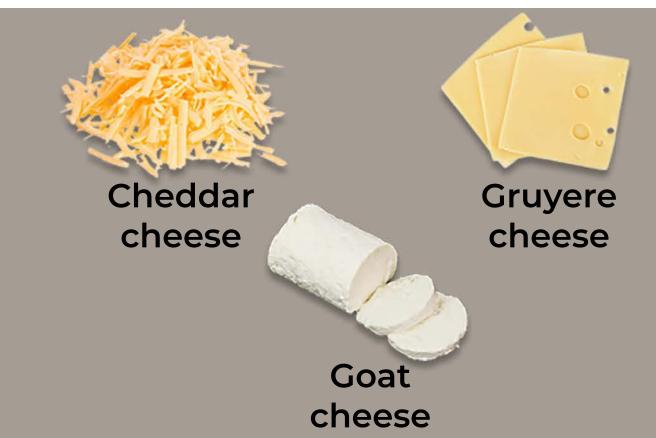

y sticks Dulce de leche

Chocolate sauce | Caramel sauce \$0.50 Honey

#### SIMPLY DELICIOUS

| Served with lemon juice and powdered suga                            | <b>\$7.00</b> |
|----------------------------------------------------------------------|---------------|
| Nutella Crêpe                                                        | \$7.50        |
| Strawberry & Nutella Crêpe                                           | \$9.00        |
| Peanut Butter & Jelly Crêpe<br>(Choice of grape or strawberry jelly) | \$8.50        |
| Peanut Butter & Banana Crêpe                                         | \$9.00        |

#### ICE CREAM

\$3.00



Chocolate



Vanilla

# DESIGNYOUR SOUR CREPE

SWEET\$10.50 SAVORY\$10.50

### Pick your 2 favorite fruits STEP 1 Pick your 1 favorite cheese





## Pick your 2 favorite creams STEP 2 Pick your 3 favorite vegetables





## Pick your 2 favorite nuts STEP 3 Pick your 2 favorite sauce



Pick your 2 favorite toppings STEP 4 Pick your 2 favorite protein (optional)