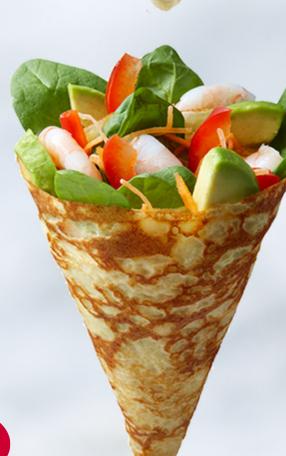

#### Shrimp Avocado

Seared shrimp Baby spinach Julienned carrots Red pepper Avocado Choice of Sauce: Mild - Sweet chili Spicy - Spicy Mayo