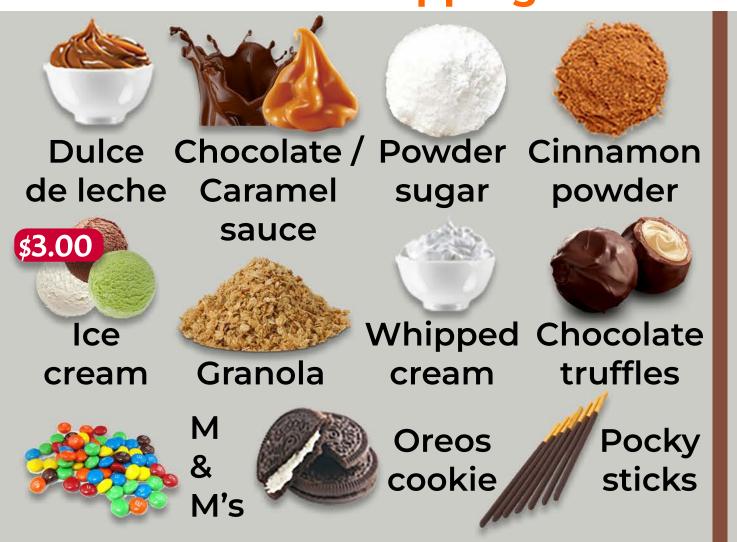

## Pick your 2 favorite nuts STEP 3 Pick your 2 favorite sauce

Pick your 2 favorite toppings STEP 4 Pick your 2 favorite protein (optional)

#### **TOPPINGS**

Chocolate truffles | Oreos | Whipped cream M&Ms | Granola | Pocky sticks Dulce de leche

Chocolate sauce | Caramel sauce \$0.50 Honey