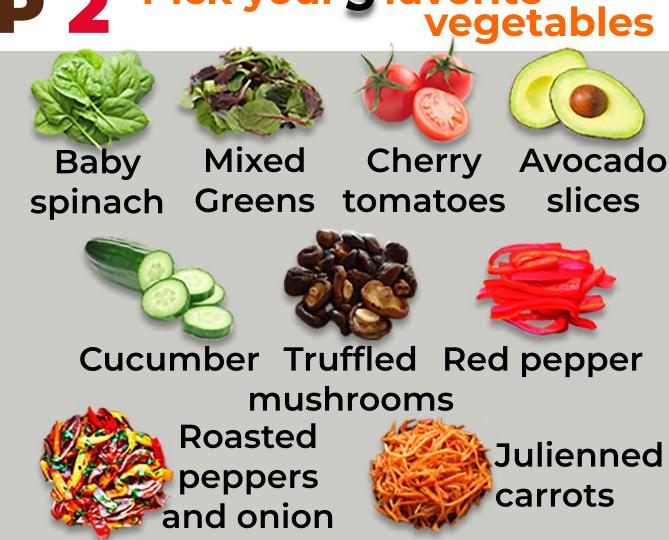

SIMPLY DELICIOUS

| Served with lemon juice and powdered suga                            | <b>\$7.00</b> |
|----------------------------------------------------------------------|---------------|
| Nutella Crêpe                                                        | \$7.50        |
| Strawberry & Nutella Crêpe                                           | \$9.00        |
| Peanut Butter & Jelly Crêpe<br>(Choice of grape or strawberry jelly) | \$8.50        |
| Peanut Butter & Banana Crêpe                                         | \$9.00        |

#### ICE CREAM

\$3.00



Chocolate



Vanilla

# DESIGNYOUR SOUR CREPE

SWEET\$10.50 SAVORY\$10.50

### Pick your 2 favorite fruits STEP 1 Pick your 1 favorite cheese





## Pick your 2 favorite creams STEP 2 Pick your 3 favorite vegetables





## Pick your 2 favorite nuts STEP 3 Pick your 2 favorite sauce



Pick your 2 favorite toppings STEP 4 Pick your 2 favorite protein (optional)