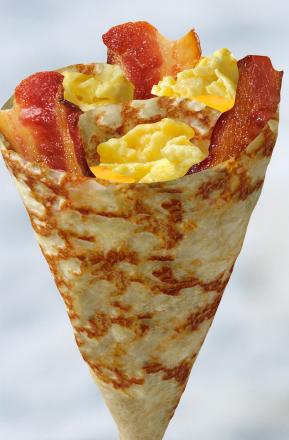

#### Bacon, Egg & Cheese

Applewood bacon Cage-free scrambled eggs Cheddar cheese Chipotle aioli