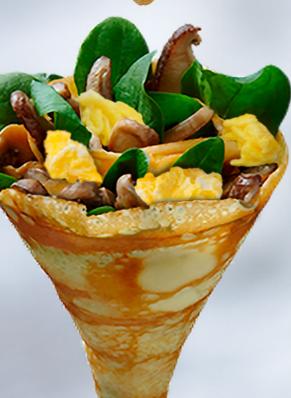

## Truffled Scrambled

Cage-free scrambled eggs Truffled mushrooms Truffle oil Baby spinach Cheddar cheese