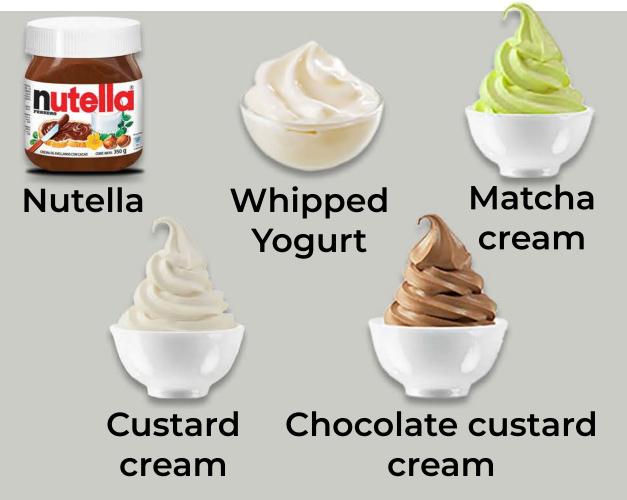

## Pick your 2 favorite creams STEP 2 Pick your 3 favorite vegetables

#### **NUTS**

Almonds Hazelnuts Peanuts **Pistachios** 

Whipped Yogurt Nutella Matcha cream Custard cream Chocolate custard

**CREAMS** 