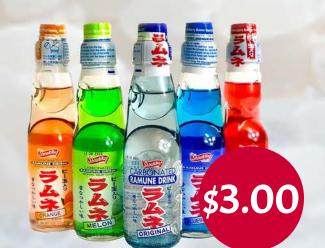

heddar cheese







#### Shrimp Avocado

Seared shrimp Baby spinach Julienned carrots Red pepper Avocado Choice of Sauce: Mild - Sweet chili Spicy - Spicy Mayo





#### Bacon, Egg & Cheese

Applewood bacon Cage-free scrambled eggs Cheddar cheese Chipotle aioli



#### Chicken Thai

Mixed greens Cucumbers Julienned carrots Sesame seeds Peanuts Choice of Sauce: Mild - Sweet chili Spicy - Cilantro Thai

Grilled chicken





#### **Philly Cheesesteak**

Philly steak Roasted peppers and onions Cheddar cheese Salt Pepper Chipotle Aioli Sauce

\$12.00

\$11.50

#### **ADDITIONS**

\$3.00 Philly steak

\$1.50 Any Veggie | Cheddar cheese

\$2.50 Applewood bacon | Grilled chicken Seared shrimp

\$2.00

French ham | Cage-free scrambled egg Avocado | Truffled mushrooms Goat cheese | Gruyere cheese



Japanese Ramune Soda



Snapple



**Bottled** water



Canned Soda



## SWEET CREPES

All Crepes are Gluten-Free



# Strawberry Nutella

Strawberry Nutella Chocolate Custard Whipped Yogurt Hazelnuts





Strawberry Banana Custard Cream Whipped Yogurt Almonds Pistachios

\$10.00



Banana Nutella Custard Cream Whipped Yogurt Almonds

\$10.00

#### Duice De Leche

Strawberry Brûlée Custard Creme Dulce de leche Walnuts

\$10.00

## Lychee Valentine

Lychee Raspberry Brûlée Custard Creme Whipped Yogurt Almonds Hint of rose water

\$10.50

#### Crêpes Brûlée

Strawberry Brûlée Custard Creme Crunchy flakes Caramelized Sugar Topping



\$10.50



#### Banana Nut Chocolate

Banana Chocolate Custard Whipped Yogurt Chocolate Truffles Chocolate Sauce Almonds

\$10.50

# Harajuku Fruit Cocktail