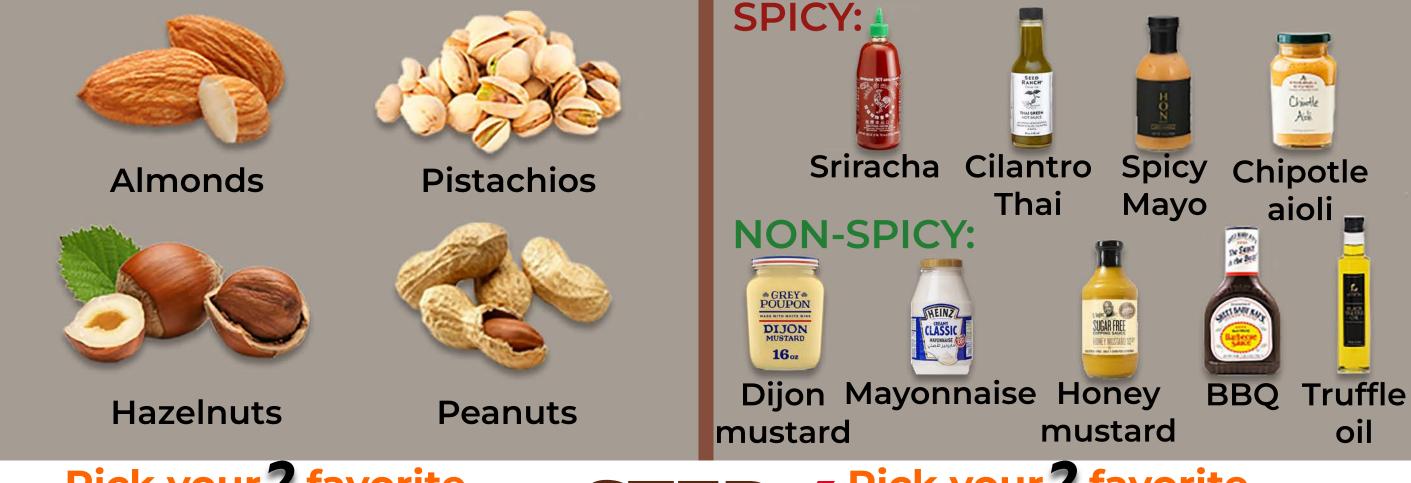

## Pick your 2 favorite nuts STEP 3 Pick your 2 favorite sauce

Pick your 2 favorite toppings STEP 4 Pick your 2 favorite protein (optional)

#### Shrimp Avocado

Seared shrimp Baby spinach Julienned carrots Red pepper Avocado Choice of Sauce: Mild - Sweet chili Spicy - Spicy Mayo

#### Chicken Thai

Mixed greens Cucumbers Julienned carrots Sesame seeds Peanuts Choice of Sauce: Mild - Sweet chili Spicy - Cilantro Thai

Grilled chicken

#### **Philly Cheesesteak**

Philly steak Roasted peppers and onions Cheddar cheese Salt Pepper Chipotle Aioli Sauce

\$12.00

\$11.50