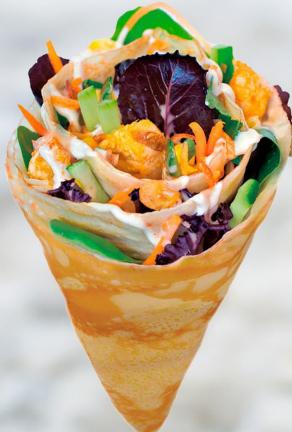

#### Chicken Thai

Mixed greens Cucumbers Julienned carrots Sesame seeds Peanuts Choice of Sauce: Mild - Sweet chili Spicy - Cilantro Thai

Grilled chicken